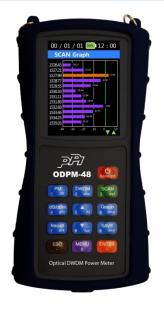

## ODPM-48

## **Optical DWDM Power Meter**

## | Features |

PLC Device

DWDM (48 channel) Measurement Solution

Automatic DWDM-48channel

(Wavelength & Power) measurement at a time

Quick and Easy to operate

Less power consumption

DWDM Scan Color Graph